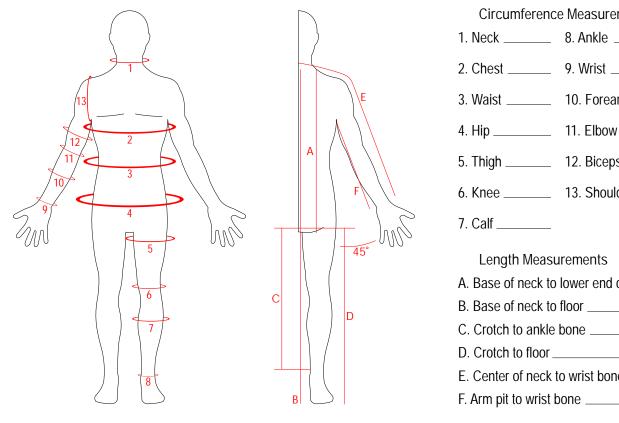

## TAKE MEASUREMENTS WITH THE CUSTOMER IN A SWIMSUIT TAKE ALL CIRCUMFERENCE MEASUREMENTS AT WIDEST PART

| <b>~</b> : | •         | N #     |       |
|------------|-----------|---------|-------|
| (Jirci     | ımference | Measure | ments |

- 1. Neck \_\_\_\_\_ 8. Ankle \_\_\_\_
- 2. Chest \_\_\_\_\_ 9. Wrist \_\_\_\_\_
- 3. Waist \_\_\_\_\_ 10. Forearm \_\_\_\_
- 4. Hip \_\_\_\_\_ 11. Elbow \_\_\_\_
- 5. Thigh \_\_\_\_\_ 12. Biceps \_\_\_\_\_
- 6. Knee \_\_\_\_\_ 13. Shoulder \_\_\_\_
- 7. Calf \_\_\_\_\_

## Length Measurements

- A. Base of neck to lower end of buttocks \_\_\_\_\_
- B. Base of neck to floor \_\_\_\_\_
- C. Crotch to ankle bone \_\_\_\_\_
- E. Center of neck to wrist bone \_\_\_\_\_

| Color | Knee Pads                                 | Ankle Seals _ |                    | Hard Boots |
|-------|-------------------------------------------|---------------|--------------------|------------|
| Other |                                           |               |                    |            |
|       | Valve Location: Standard (Shown on Chart) | Oth           | her (Mark on Chart | t)         |